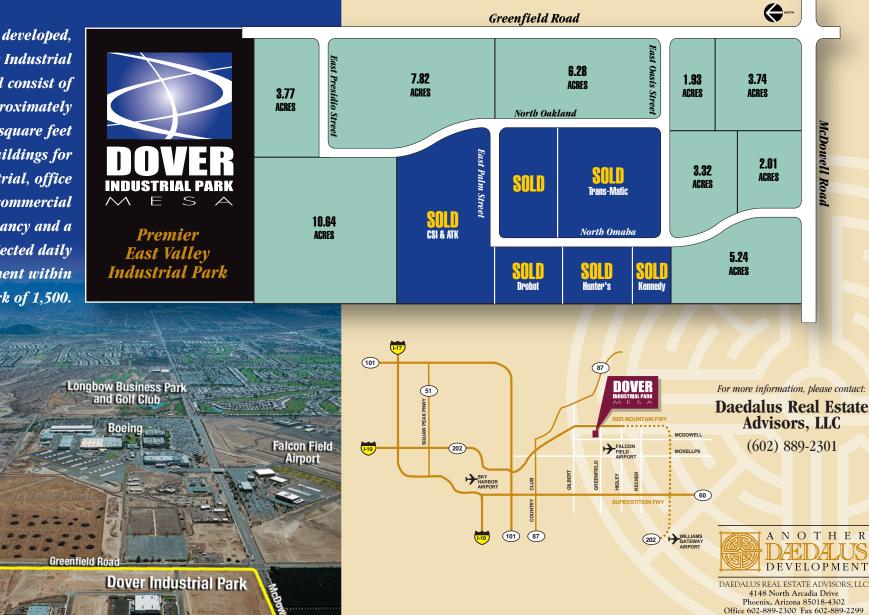

# Northwest Corner of Greenfield and McDowell Roads • Mesa, Arizona

## **Features**

- 65-acre industrial, office and commercial development park
- Excellent access to the Loop 202 (*Red Mountain*)
  Freeway at Greenfield Road interchange
- Approximately 2- to 11-acre parcels available
- Improved lots and build-to-suit opportunities available
- Close proximity to Mesa's largest industry and employment centers—Boeing, Talley Industries, TRW, Lockheed Martin and Special Devices
- Nearby amenities include Longbow Golf Club and Falcon Field Airport