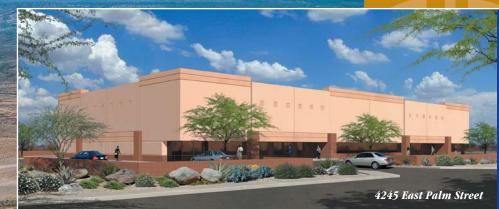

# PREMIER EAST VALLEY INDUSTRIAL PARK NOW AVAILABLE

### North Scottsdale

Fountain Hills







# Northwest Corner of Greenfield and McDowell Roads • Mesa, Arizona

## **Features**

- 65-acre industrial, office and commercial development park
- Excellent access to the Loop 202 (*Red Mountain*)
  Freeway at Greenfield Road interchange
- Approximately 2- to 11-acre parcels available
- Improved lots and build-to-suit opportunities available
- Close proximity to Mesa's largest industry and employment centers—Boeing, Talley Industries, TRW, Lockheed Martin and Special Devices
- Nearby amenities include Longbow Golf Club and Falcon Field Airport





#### N 0 W A V A I L A B L E



www.DaedalusLLC.com



Las Sendas

**Red Mountain** 

Ranch