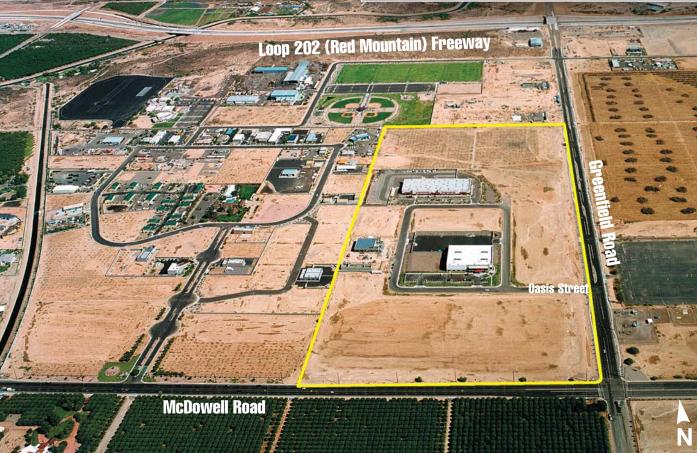

# Northwest Corner of Greenfield and McDowell Roads • Mesa, Arizona

## **Features**

- 65-acre industrial, office and commercial development park
- Excellent access to the Loop 202 (*Red Mountain*)
  Freeway at Greenfield Road interchange
- Approximately 2- to 11-acre parcels available
- Improved lots and build-to-suit opportunities available
- Close proximity to Mesa's largest industry and employment centers—Boeing, Talley Industries, TRW, Lockheed Martin and Special Devices
- Nearby amenities include Longbow Golf Club and Falcon Field Airport